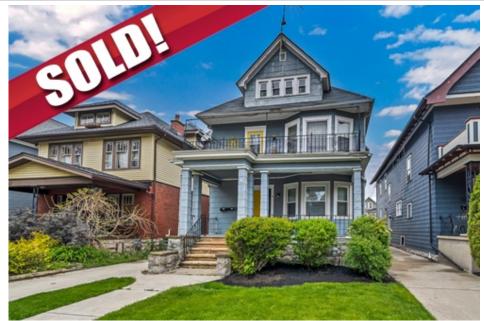

## Classic Elmwood Village Double.

## 61 Manchester , Buffalo, NY 14213

- » Beds: 6 | Baths: 2 Full
  » Multi-Family | 2,688 ft²
- » Younger roof, wood and shingle exterior and open porches. Two car garage.
- » First floor "owner's unit" is completely redone, walls, floors, ceilings, windows, kitchen and bathroom are updated.
- » Incredibly bright upper rental unit with a great room. Hardwood floors, some kitchen and bathroom updates.
- » More Info: 61Manchester.com

Buffalo Home Sellers 140 W Humboldt Parkway Buffalo, NY 14214 (716) 838-0957

Classic architecture, wood and shingle exterior. Younger roof, open porches and a two car garage.

Traditional floor plans, lower "owner's unit" is completely updated and redone. Every wall and ceiling is redone, updated windows, hardwood floors and a new kitchen and bathroom. In unit laundry.