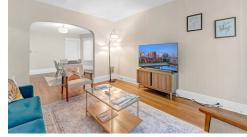

Incredibly bright second floor rental unit has classic moldings, hardwood floors and some kitchen and bathroom updates. Balcony off back bedroom.

Big, open, easily developed attic.