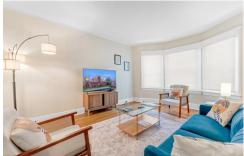

Incredibly bright second floor rental unit has classic moldings, hardwood floors and some kitchen and bathroom updates. Balcony off back bedroom.

Big, open, easily developed attic.